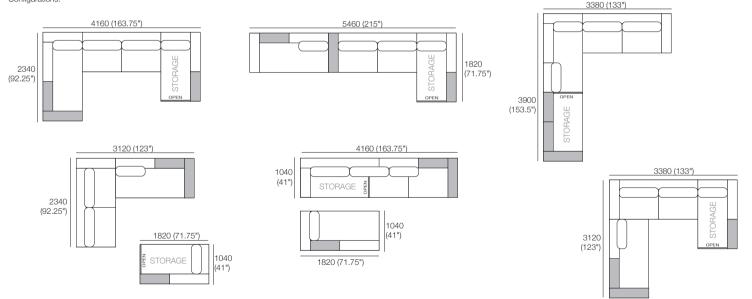

Packages: 7 SRH182 + 7 SRH182 SMART\* ("SMART Arms replace STD Arms) Components: 1x SBase 182 S78 RH, 1x P234, 1x P208, 1x C182, 2x C104, 1x A208, 3x A104, 1x A78, 2x B104, 2x B78 Shelf Options\*: Standard or Charge 1x T104, 2x T78 ("Shelves not included – price extra) Configurations:

Effective April 2020. Use Magic Joiner M115. \*Shelf Options: Standard or Charge (not included in package – price extra) available in selected King Living Timber Finishes. \*SMART Packages: SMART Arms replace STD Arms. As King Living has a policy of continuous improvement, changes to products and specifications may be made without prior notice. Images and drawings are representative of design only. Accessories not included.