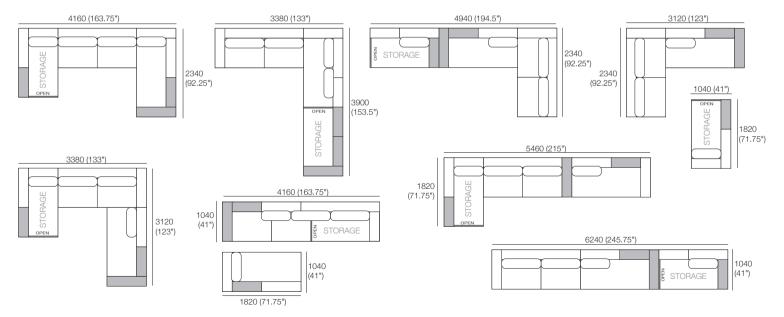

Packages: 7 SLH182 + 7 SLH182 SMART\* ('SMART Arms replace STD Arms) Components: 1x SBase 182 S78 LH, 1x P234, 1x P208, 1x C182, 2x C104, 1x A208, 3x A104, 1x A78, 2x B104, 2x B78 Shelf Options\*: Standard or Charge 1x T104, 2x T78 ('Shelves not included – price extra) Configurations:

Effective April 2020. Use Magic Joiner M115. \*Shelf Options: Standard or Charge (not included in package – price extra) available in selected King Living Timber Finishes. \*SMART Packages: SMART Arms replace STD Arms. As King Living has a policy of continuous improvement, changes to products and specifications may be made without prior notice. Images and drawings are representative of design only. Accessories not included.