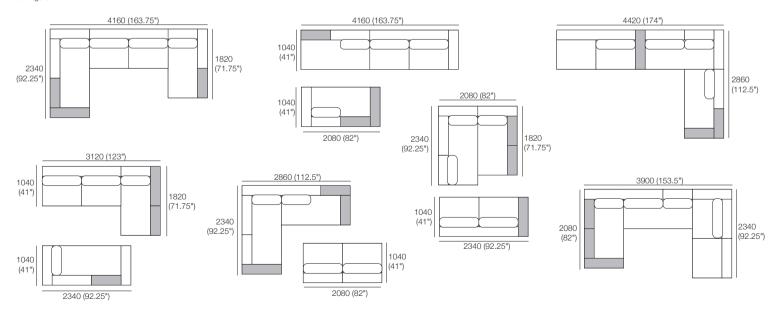

Packages: 7 + 7 SMART\* (\*SMART Arms replace STD Arms) Components: 1x P208, 1x P182, 1x P234, 1x C182, 1x C156, 2x C104, 3x A104, 1x A78, 1x A208, 2x B104, 2x B78 Shelf Options\*: Standard or Charge 1x T104, 2x T78 (\*Shelves not included – price extra) Configurations:

Effective April 2020. Use Magic Joiner M115. \*Shelf Options: Standard or Charge (not included in package – price extra) available in selected King Living Timber Finishes. \*SMART Packages: SMART Arms replace STD Arms. As King Living has a policy of continuous improvement, changes to products and specifications may be made without prior notice. Images and drawings are representative of design only. Accessories not included.